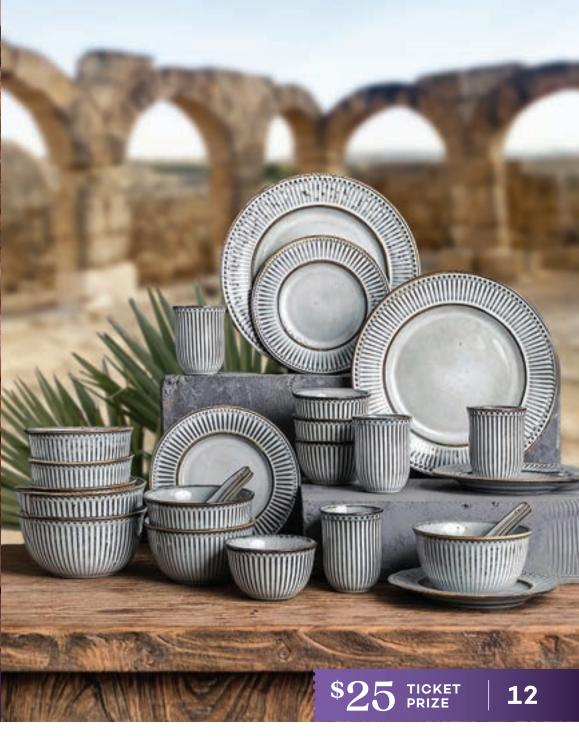

# Sponsor a Kallah

full package \$1300

kitchen essentials \$600

BED & BATH NEEDS \$500

GIFT CERTIFICATE \$200

KALLAH IN YERUSHALAYIM \$400

- Mikasa China
- Corelle Dinnerware
- 15 pcs. Farberware Pots
- Hammered Stainless Flatware
- Brushed Stainless Flatware
- 2 Alternative Down Quilts
- 2 Plush Pillows
- 2 Sets of Elegant Linen (48" or 39")
- Bath Towels & Dish Towels
- Food Processor
- Toaster Oven
- Pizza Maker
- \$200 Gift Certificate at Saposh Lingerie or The Robe Gallery
- The Matnas Chaya L'Kallah Kitchen Utensils Package